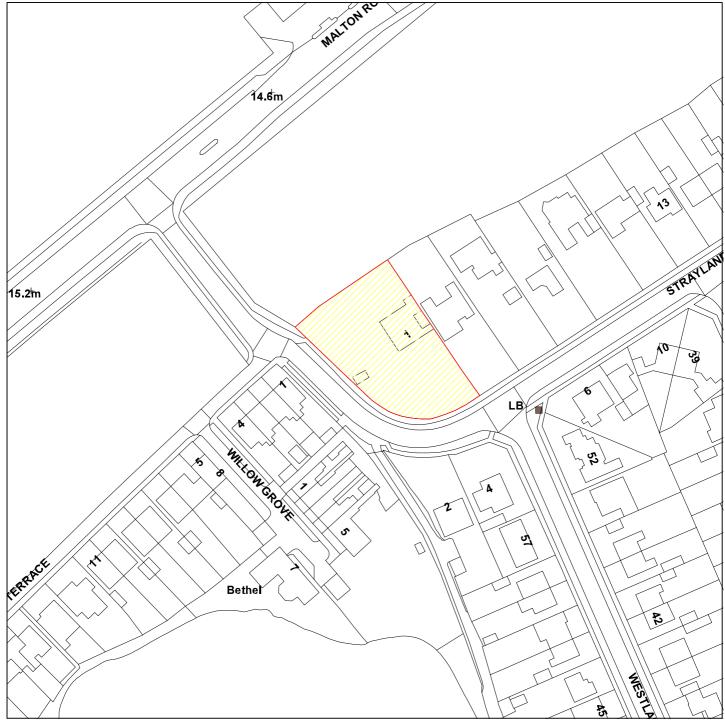

## 12/00140/FUL

## Site Adjacent to n.o. 1 Straylands Grove

**Scale:** 1:1250

Reproduced from the Ordnance Survey map with the permission of the Controller of Her Majesty's Stationery Office © Crown Copyright 2000.

Unauthorised reproduction infringes Crown Copyright and may lead to prosecution or civil proceedings.